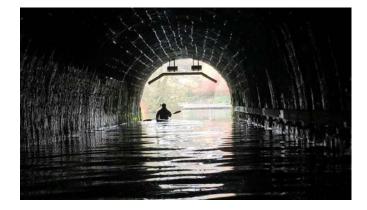

### SITE SPECIFIC INSPIRATION STATIONS

#### **GREEN & BLUE WAYS - WHAT DO YOU WANT TO SEE IN THIS SPACE?**

- 1. Beach
- Beach
   Habitat Restoration
   Wildlife Observation Tower
   Kayak & Boat Launches
   Rustic Camping
   Wetland Boardwalk
   Bridge Kayak Pass
   Educational Signage
   Picnic Area
   Expanded Bike Path
   Boardwalk Overlooks
   Bridge Overlook