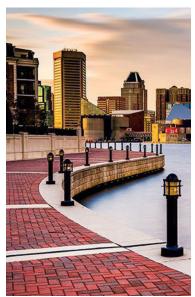

### **CENTRAL WATERFRONT DISTRICT - WHAT DO YOU WANT TO SEE IN THIS SPACE?**

| 1 |   |                                                 | 2                                                                         |  |
|---|---|-------------------------------------------------|---------------------------------------------------------------------------|--|
|   |   |                                                 | 5                                                                         |  |
|   | 3 | 4                                               | 6                                                                         |  |
|   | 7 |                                                 | 1. Plaza & Boat Viewing 2. Terraced Boardwalk 3. Shopping along the Water |  |
| 8 |   | 4. Lit Paved Boardwalk 5. Shopper Docks & Mixed |                                                                           |  |