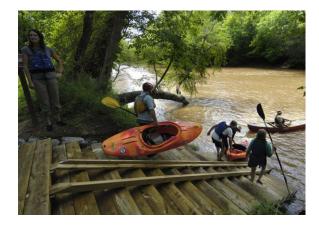

### SITE SPECIFIC INSPIRATION STATIONS

#### **GREEN & BLUE WAYS - WHAT DO YOU WANT TO SEE IN THIS SPACE?**

- 1. Beach
- Beach
   Habitat Restoration
   Wildlife Observation Tower
   Kayak & Boat Launches
   Rustic Camping
   Wetland Boardwalk
   Bridge Kayak Pass
   Educational Signage
   Picnic Area
   Expanded Bike Path
   Boardwalk Overlooks
   Bridge Overlook