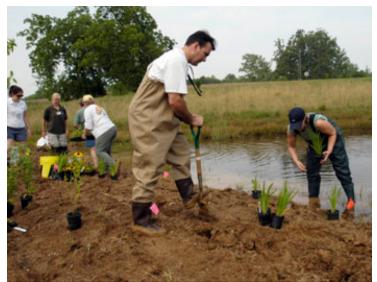

#### **GREEN & BLUE WAYS - WHAT DO YOU WANT TO SEE IN THIS SPACE?**

- 1. Beach
- Beach
   Habitat Restoration
   Wildlife Observation Tower
   Kayak & Boat Launches
   Rustic Camping
   Wetland Boardwalk
   Bridge Kayak Pass
   Educational Signage
   Picnic Area
   Expanded Bike Path
   Boardwalk Overlooks
   Bridge Overlook