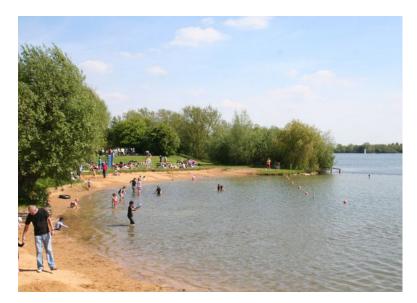

#### **GREEN & BLUE WAYS - WHAT DO YOU WANT TO SEE IN THIS SPACE?**

- 1. Beach
- Beach
   Habitat Restoration
   Wildlife Observation Tower
   Kayak & Boat Launches
   Rustic Camping
   Wetland Boardwalk
   Bridge Kayak Pass
   Educational Signage
   Picnic Area
   Expanded Bike Path
   Boardwalk Overlooks
   Bridge Overlook