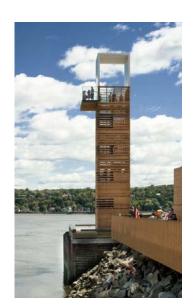

#### **GREEN & BLUE WAYS - WHAT DO YOU WANT TO SEE IN THIS SPACE?**

- 1. Beach
- Beach
   Habitat Restoration
   Wildlife Observation Tower
   Kayak & Boat Launches
   Rustic Camping
   Wetland Boardwalk
   Bridge Kayak Pass
   Educational Signage
   Picnic Area
   Expanded Bike Path
   Boardwalk Overlooks
   Bridge Overlook