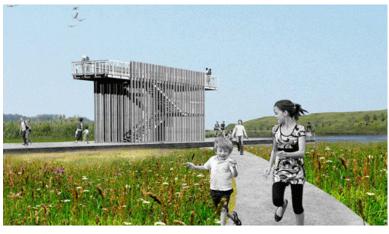

### SITE SPECIFIC INSPIRATION STATIONS

#### **GREEN & BLUE WAYS - WHAT DO YOU WANT TO SEE IN THIS SPACE?**

- 1. Beach
- Beach
   Habitat Restoration
   Wildlife Observation Tower
   Kayak & Boat Launches
   Rustic Camping
   Wetland Boardwalk
   Bridge Kayak Pass
   Educational Signage
   Picnic Area
   Expanded Bike Path
   Boardwalk Overlooks
   Bridge Overlook