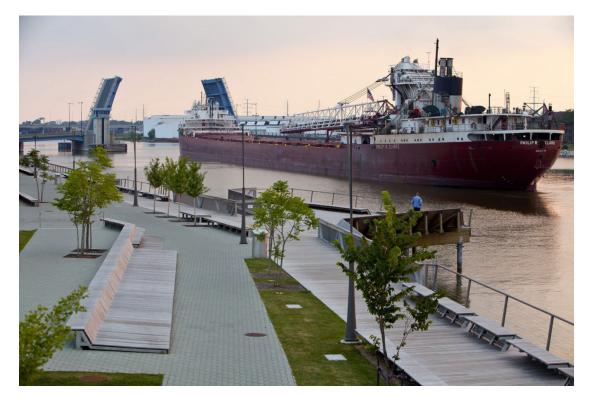

### **CENTRAL WATERFRONT DISTRICT - WHAT DO YOU WANT TO SEE IN THIS SPACE?**

| 1 |   |                                                 | 2                                                                         |  |
|---|---|-------------------------------------------------|---------------------------------------------------------------------------|--|
|   |   |                                                 | 5                                                                         |  |
|   | 3 | 4                                               | 6                                                                         |  |
|   | 7 |                                                 | 1. Plaza & Boat Viewing 2. Terraced Boardwalk 3. Shopping along the Water |  |
| 8 |   | 4. Lit Paved Boardwalk 5. Shopper Docks & Mixed |                                                                           |  |