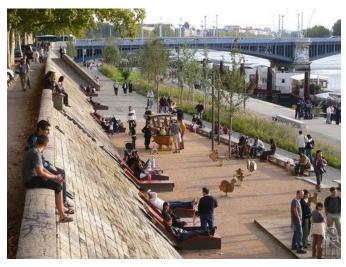

### **CENTRAL WATERFRONT DISTRICT - WHAT DO YOU WANT TO SEE IN THIS SPACE?**

| 1 |   |                                                 | 2                                                                         |  |
|---|---|-------------------------------------------------|---------------------------------------------------------------------------|--|
|   |   |                                                 | 5                                                                         |  |
|   | 3 | 4                                               | 6                                                                         |  |
|   | 7 |                                                 | 1. Plaza & Boat Viewing 2. Terraced Boardwalk 3. Shopping along the Water |  |
| 8 |   | 4. Lit Paved Boardwalk 5. Shopper Docks & Mixed |                                                                           |  |