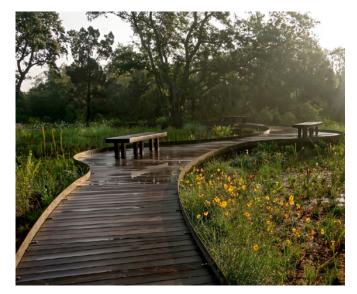

### SITE SPECIFIC INSPIRATION STATIONS

#### **GREEN & BLUE WAYS - WHAT DO YOU WANT TO SEE IN THIS SPACE?**

- 1. Beach
- Beach
   Habitat Restoration
   Wildlife Observation Tower
   Kayak & Boat Launches
   Rustic Camping
   Wetland Boardwalk
   Bridge Kayak Pass
   Educational Signage
   Picnic Area
   Expanded Bike Path
   Boardwalk Overlooks
   Bridge Overlook