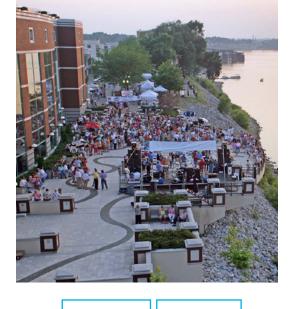

# SITE SPECIFIC INSPIRATION STATIONS

### **CENTRAL WATERFRONT DISTRICT - WHAT DO YOU WANT TO SEE IN THIS SPACE?**

| 1 |   |                                                 | 2                                                                         |  |
|---|---|-------------------------------------------------|---------------------------------------------------------------------------|--|
|   |   |                                                 | 5                                                                         |  |
|   | 3 | 4                                               | 6                                                                         |  |
|   | 7 |                                                 | 1. Plaza & Boat Viewing 2. Terraced Boardwalk 3. Shopping along the Water |  |
| 8 |   | 4. Lit Paved Boardwalk 5. Shopper Docks & Mixed |                                                                           |  |